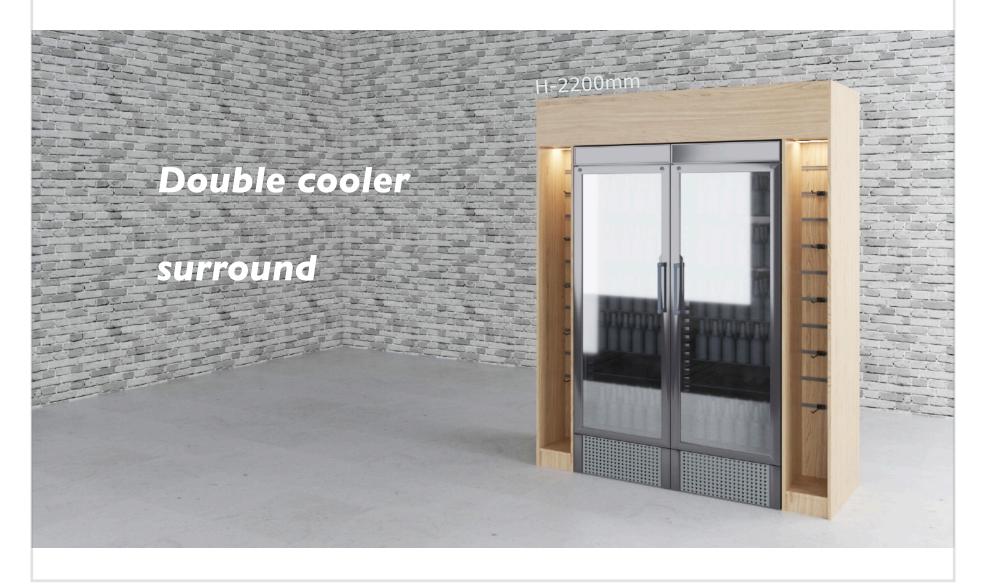

Within our solution, we will provide a range of modulated well presented furniture

fixtures in 5 different colours. We will add branding to make your concept unique to you.

As a free service to you:

We will provide you with an initial design
consultant who will answer every question You will
have.