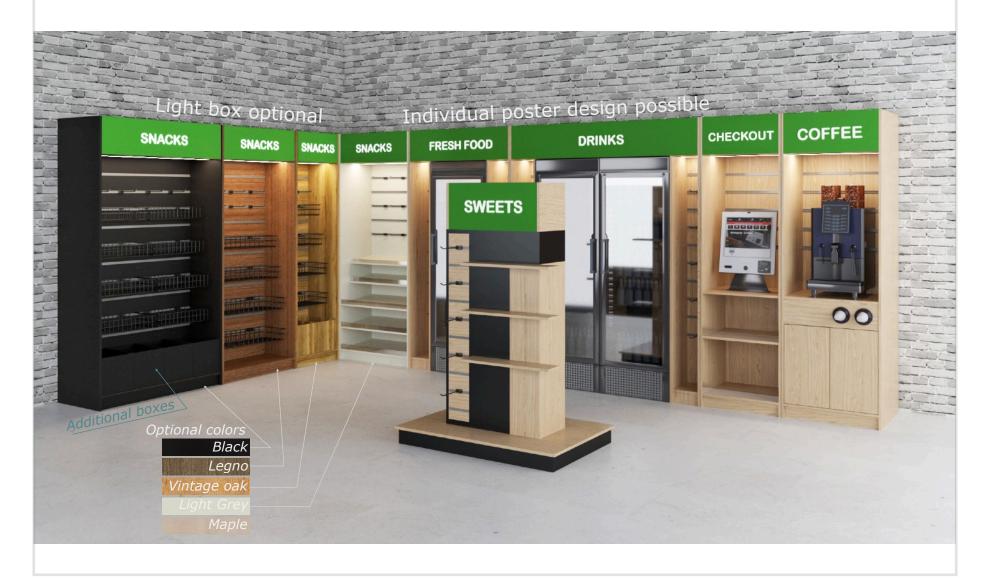

Within our solution, we will provide a range of modulated well presented furniture

fixtures in 5 different colours. We will add branding to make your concept unique to you.

As a free service to you:

We will provide you with an initial design
consultant who will answer every question You will
have.